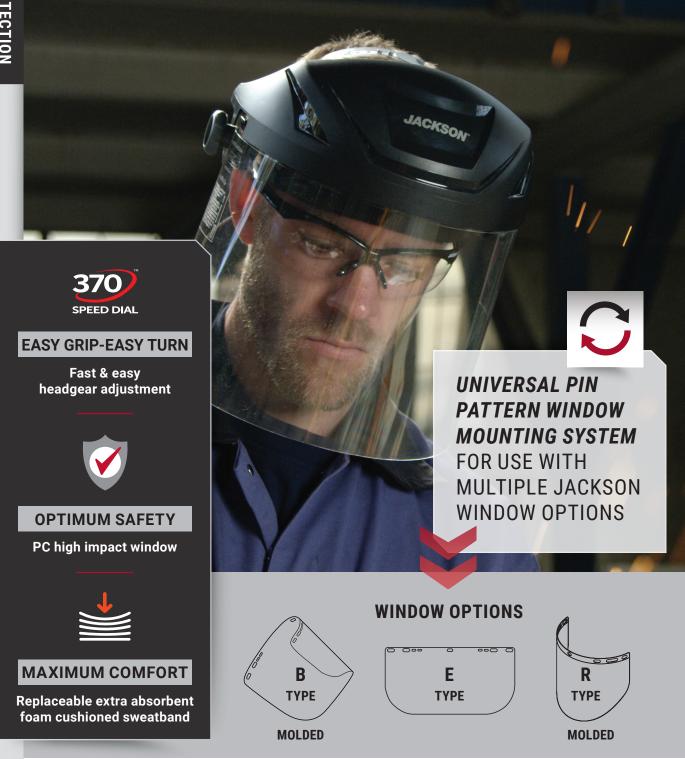

Jackson Safety® Face Shields

F4XP

Premium Face Shield Crown and Headgear

Jackson Safety® offers one of the most extensive universal mount face shield programs in the world! The F4XP premium face shield crown and headgear is designed for maximum comfort, productivity, and ease of use. It can be used with all universal style pin pattern windows.

- Oversized 370 Speed Dial™ ratcheting headgear quarantees a precise fit every time
- Patented "Qwik-Fit" swivel headband adjusts the suspension gear to the user's head for superior comfort
- Comes standard with a soft fabric sweatband for increased comfort and convenience
- Oversized crown built with premium high impact rated material for maximum protection
- (14262) F4XP Kit features premium 20 x 38.75 x 0.015 cm molded B type polycarbonate window (29087)
- Exclusive quick-change install and removal system ensures fast and efficient window changes
- **Speed Dial 370™** headgear offers the fastest, easiest, and most efficient ratcheting headgear system in the industry

## **WINDOW OPTIONS**

# R type, molded, V8B

B type, molded

E type, stamped

Clear

Shade 3

Shade 5

Clear

Clear