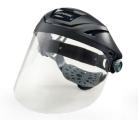

Jackson Safety® Face Shields

F4XP

Premium Face Shield Crown and Headgear

Jackson Safety® offers one of the most extensive universal mount face shield programs in the world! The F4XP premium face shield crown and headgear is designed for maximum comfort, productivity, and ease of use. It can be used with all universal style pin pattern windows.

- Oversized 370 Speed Dial™ ratcheting headgear quarantees a precise fit every time
- Patented "Qwik-Fit" swivel headband adjusts the suspension gear to the user's head for superior comfort
- Comes standard with a soft fabric sweatband for increased comfort and convenience
- Oversized crown built with premium high impact rated material for maximum protection
- (14262) F4XP Kit features premium 20 x 38.75 x 0.015 cm molded B type polycarbonate window (29087)
- Exclusive quick-change install and removal system ensures fast and efficient window changes
- **Speed Dial 370™** headgear offers the fastest, easiest, and most efficient ratcheting headgear system in the industry