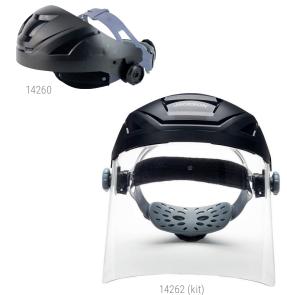

### F4XP

| Product No | Description                                                     | Case Qty/MOQ |
|------------|-----------------------------------------------------------------|--------------|
| 14260      | F4XP Crown & 370 Speed Dial Headgear only                       | 1            |
| 14262      | F4XP Premium Face Shield (crown, headgear, 29087 window B type) | 6            |

Includes 29087 molded window