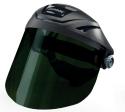

Jackson Safety® Face Shields

F4XP

Premium Face Shield Crown and Headgear

Jackson Safety® offers one of the most extensive universal mount face shield programs in the world! The F4XP premium face shield crown and headgear is designed for maximum comfort, productivity, and ease of use. It can be used with all universal style pin pattern windows.

- Oversized 370 Speed Dial™ ratcheting headgear quarantees a precise fit every time
- Patented "Qwik-Fit" swivel headband adjusts the suspension gear to the user's head for superior comfort
- Comes standard with a soft fabric sweatband for increased comfort and convenience
- Oversized crown built with premium high impact rated material for maximum protection
- (14262) F4XP Kit features premium 20 x 38.75 x 0.015 cm molded B type polycarbonate window (29087)
- Exclusive quick-change install and removal system ensures fast and efficient window changes
- **Speed Dial 370™** headgear offers the fastest, easiest, and most efficient ratcheting headgear system in the industry

Includes 29087 molded window