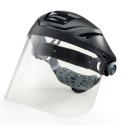

Jackson Safety® Face Shields

F4XP

Premium Face Shield Crown and Headgear

Jackson Safety® offers one of the most extensive universal mount face shield programs in the world! The F4XP premium face shield crown and headgear is designed for maximum comfort, productivity, and ease of use. It can be used with all universal style pin pattern windows.

- Oversized 370 Speed Dial™ ratcheting headgear quarantees a precise fit every time
- Patented "Qwik-Fit" swivel headband adjusts the suspension gear to the user's head for superior comfort
- Comes standard with a soft fabric sweatband for increased comfort and convenience
- Oversized crown built with premium high impact rated material for maximum protection
- (14262) F4XP Kit features premium 20 x 38.75 x 0.015 cm molded B type polycarbonate window (29087)
- Exclusive quick-change install and removal system ensures fast and efficient window changes
- **Speed Dial 370™** headgear offers the fastest, easiest, and most efficient ratcheting headgear system in the industry

### F4XP

| Product No | Description                                                     | Case Qty/MOQ |
|------------|-----------------------------------------------------------------|--------------|
| 14260      | F4XP Crown & 370 Speed Dial Headgear only                       | 1            |
| 14262      | F4XP Premium Face Shield (crown, headgear, 29087 window B type) | 6            |