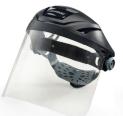

Jackson Safety® Face Shields

F4XP

Premium Face Shield Crown and Headgear

Jackson Safety® offers one of the most extensive universal mount face shield programs in the world! The F4XP premium face shield crown and headgear is designed for maximum comfort, productivity, and ease of use. It can be used with all universal style pin pattern windows.

- Oversized 370 Speed Dial™ ratcheting headgear quarantees a precise fit every time
- Patented "Qwik-Fit" swivel headband adjusts the suspension gear to the user's head for superior comfort
- Comes standard with a soft fabric sweatband for increased comfort and convenience
- Oversized crown built with premium high impact rated material for maximum protection
- (14262) F4XP Kit features premium 20 x 38.75 x 0.015 cm molded B type polycarbonate window (29087)
- Exclusive quick-change install and removal system ensures fast and efficient window changes
- **Speed Dial 370™** headgear offers the fastest, easiest, and most efficient ratcheting headgear system in the industry